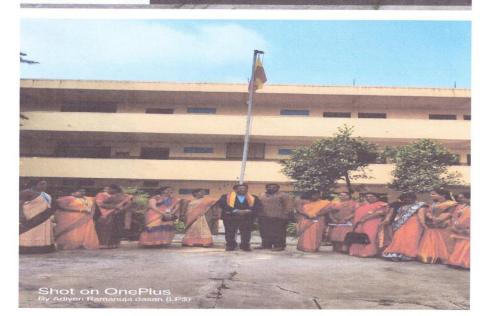

#### **KANNADA RAJYOSTAVA**

OLON

Google

Bengaluru, Karnataka, India #12, RBANMS First Grade College, Sivanchetti Gardens, Bengaluru, Karnataka 560042, India Lat 12.981393° Long 77.615132° 01/11/22 09:46 AM GMT +05:30