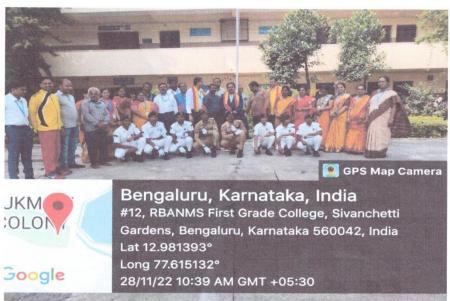

#### **KANNADA RAJYOSTAVA**

OLON

Google

Bengaluru, Karnataka, India #12, RBANMS First Grade College, Sivanchetti Gardens, Bengaluru, Karnataka 560042, India Lat 12.981393° Long 77.615132° 01/11/22 09:46 AM GMT +05:30